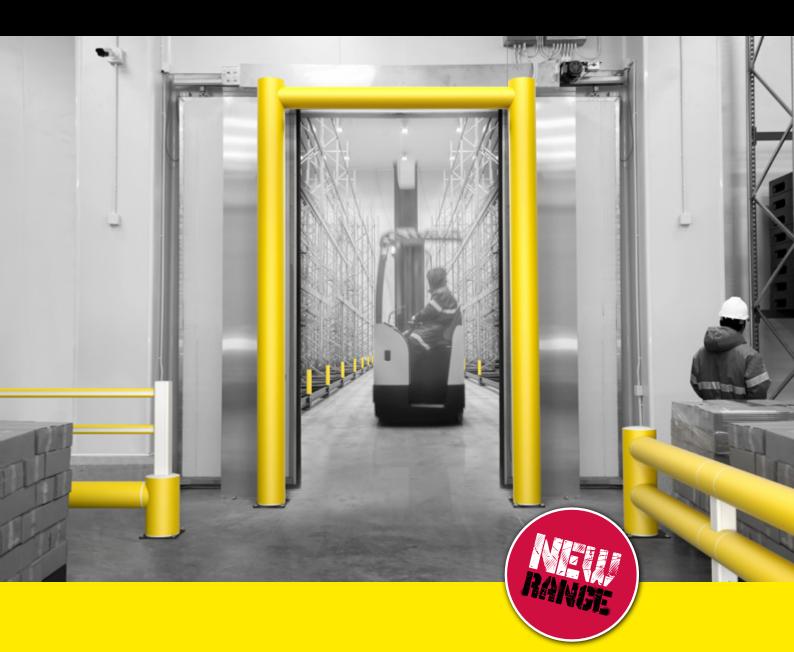

#### **GOAL POSTS**

The ICE FLEX® Goal Post is a flexible height restriction that offers (high) gates, roofs and bridges in cold stores adequate protection against collisions with vehicles, trucks and buses.

With the ICE FLEX® range, BOPLAN® offers numerous safety solutions that have been specifically designed and tested for use in freezing temperatures down to -30°C. The standard BOPLAN® polyolefin has been adjusted so that the ICE FLEX® products offer optimum impact protection and maximum safety even in freezing conditions.