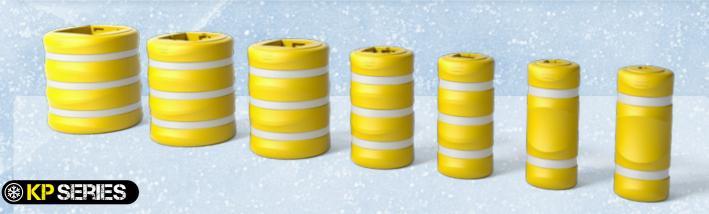

Prevent costly and structural damage to columns in your freezer with our range of ICE FLEX® column protectors.

With a wide selection of sizes, the most suitable column protector can now be installed in any working environment, regardless of temperature.