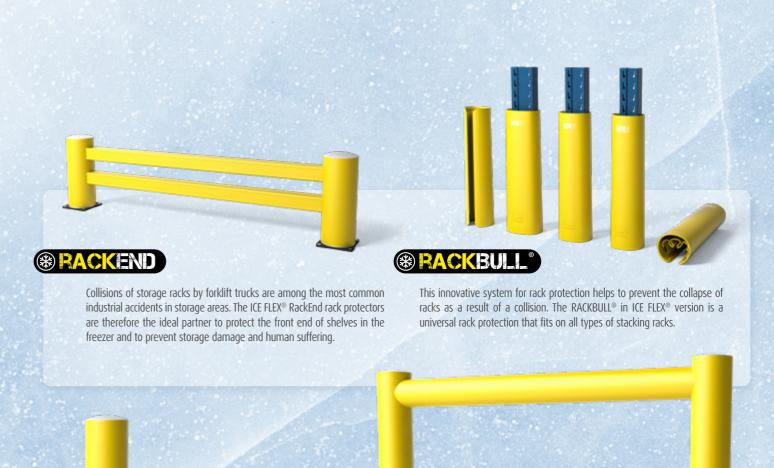

Prevent costly and structural damage to columns in your freezer with our range of ICE FLEX® column protectors.

With a wide selection of sizes, the most suitable column protector can now be installed in any working environment, regardless of temperature.