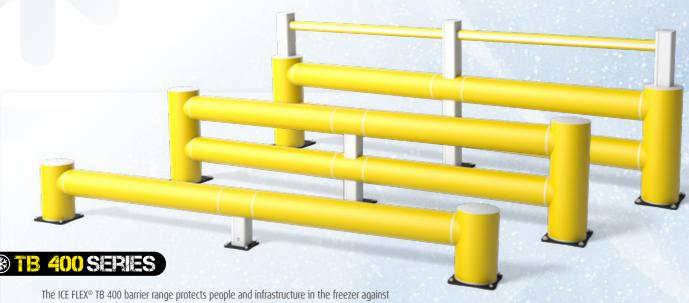

the impact of light and heavy forklifts. Depending on the type of forklift you can opt for a TB 400 protection with single or double tube including handrails.

This kick rail offers full ground level protection up to ankle height. Thanks to its flexible and modular design with connection pieces, it is possible to create an endless safety path. The FLIP is therefore the ideal partner to provide extra protection for sandwich panels and/or insulation walls in large cold stores against collisions with carts, transport pallets, etc. The ICE FLEX® Flip can be combined with other BOPLAN® traffic barrier systems, including the TB 400 series.